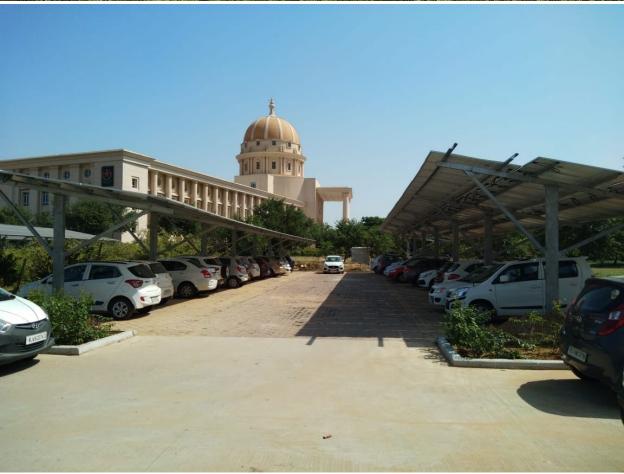

Manipal University Jaipur actively advocates for sustainable commuting practices and highlights the advantages of these initiatives. Commuting is responsible for a considerable share of carbon emissions in various areas. By endorsing sustainable transportation methods, Manipal University Jaipur significantly contributes to the efforts against climate change. This approach to commuting is in harmony with the university's overarching sustainability objectives, nurturing a culture of environmental stewardship among students, faculty, and staff. The university encourages walking, cycling, and other active commuting options, which not only promote physical health but also alleviate stress and improve the overall well-being of the campus community. Manipal University Jaipur supports alternative transportation methods, which aid in alleviating traffic congestion and its related challenges, such as air pollution and delays in travel. The university has made investments in pedestrian and cycling infrastructure, including dedicated bike lanes, bike racks, and pathways designed for pedestrians, thereby enhancing the safety and convenience of these commuting options. Additionally, Manipal University Jaipur facilitates carpool and vanpool initiatives to promote ridesharing among students and staff, often providing designated parking spaces for carpool vehicles. The installation of electric vehicle charging stations on campus further encourages the use of electric vehicles, contributing to the reduction of greenhouse gas emissions.