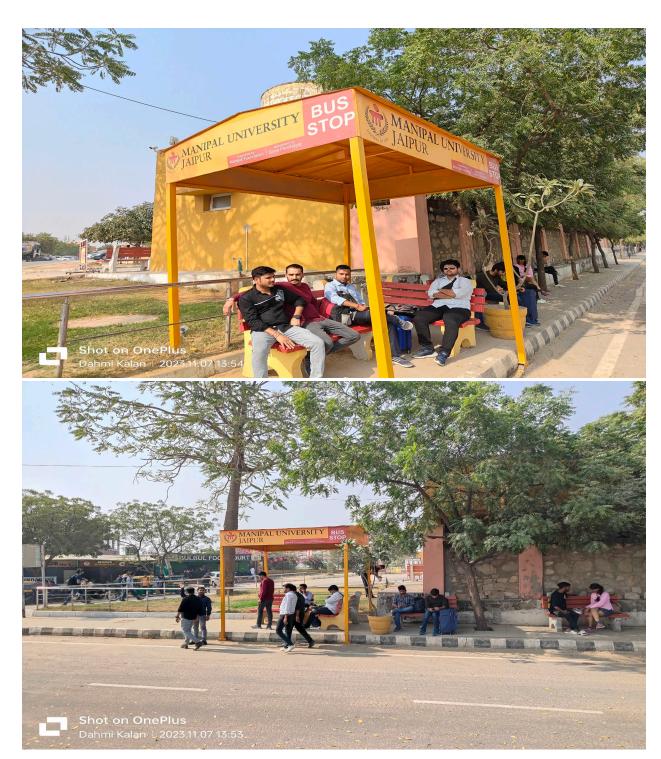

**Shuttle Services:** Manipal University Jaipur provides a designated government transport pickup point on campus for the convenience of faculty, staff, and students. This initiative supports accessible, eco-friendly commuting options, making travel to and from the university more efficient and sustainable. By offering this service, MUJ reinforces its commitment to promoting environmentally responsible transportation choices.

Introduce on-campus shuttle services or collaborate with local transport providers to ensure convenient and eco-friendly commuting options.

- 26 number shuttle bus by state govt. bus service
- Other private sharing bus services